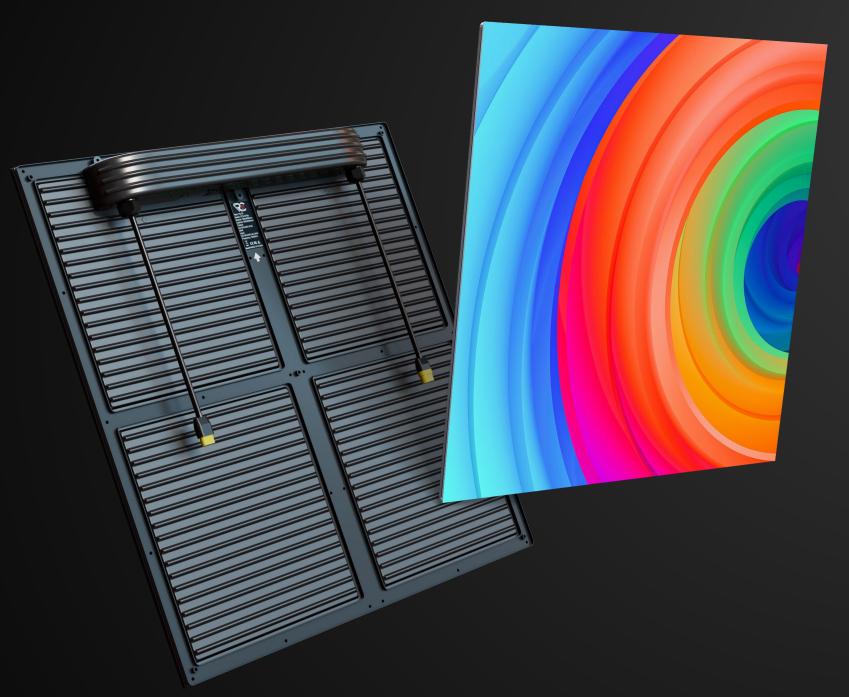

### Practical and Creative

Compatible with all 600x600mm tile rails.

Put it anywhere on the ceiling.

Make your ceiling more creative.

Display on your ceiling.

Sky Tiles have passed fire safety tested and comply to both TP(a) and TP(b) standards.

Sky Tiles Display can be used as single or multiple units. Where more than one is installed, the overall image / photo is split between the number of panels you want to give you a real life ceiling screen.