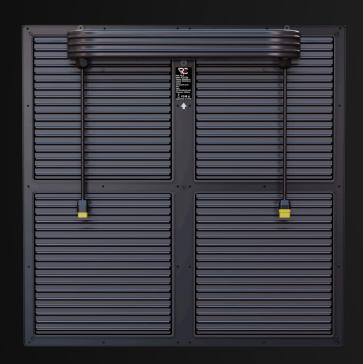

### **Sky Tiles Pro**

Cabinet view & size

Size: 600 x 600 mm

Weight: 3.3kg

Pitch: 3.75 mm

Res: 160 x 160 px

### **Super light cabinet**

The weight of the box is only 3.3kg

Ultra-thin structure