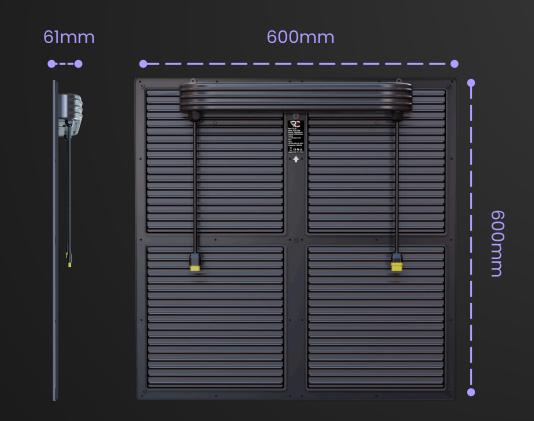

### **Sky Tiles Pro**

Cabinet view & size

Size: 600 x 600 mm

Weight: 3.3kg

Pitch: 3.75 mm

Res: 160 x 160 px