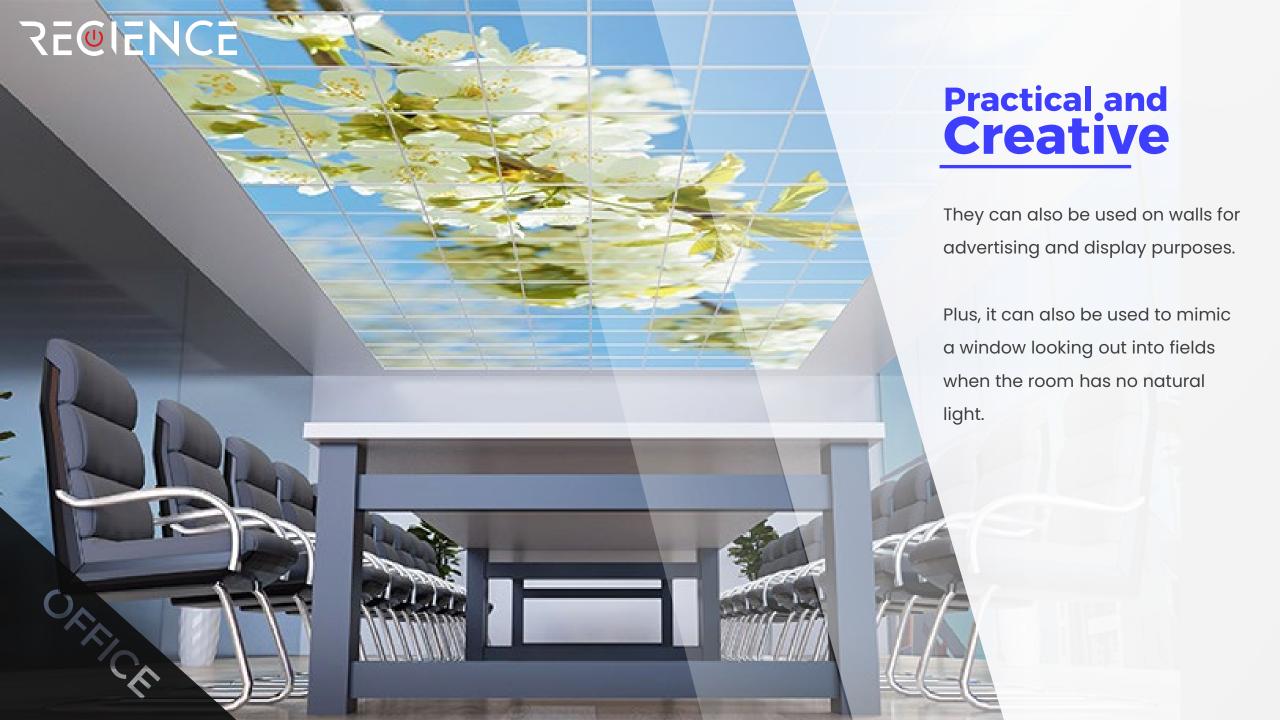

### Practical and Creative

Compatible with all 600x600mm tile rails.

Put it anywhere on the ceiling.

Make your ceiling more creative.

Display on your ceiling.

Sky Tiles have passed fire safety tested and comply to both TP(a) and TP(b) standards.