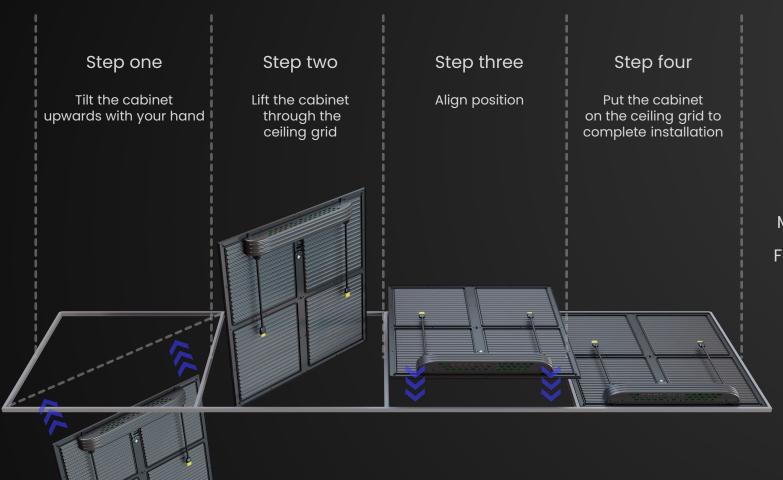

### **Easy to install**

Serial Connection for Power
Serial Connection for Signal
Mapping Software for different positions
Four simple steps to replace your ceiling