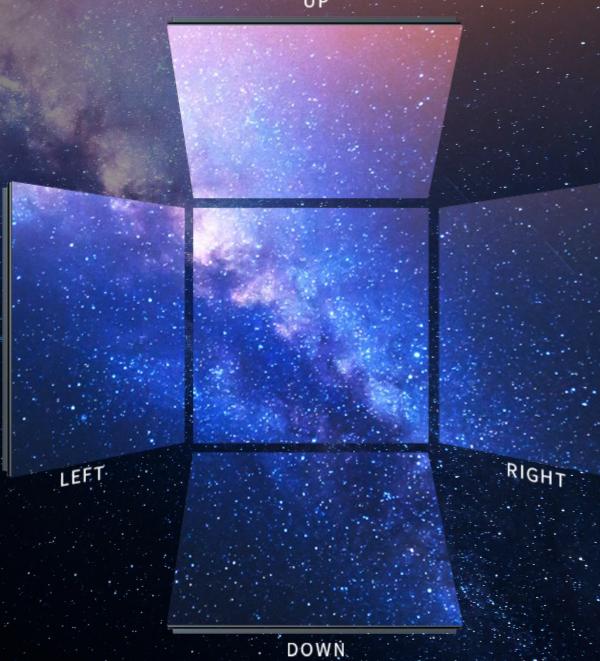

Sky Tiles Display can be used as single or multiple units. Where more than one is installed, the overall image / photo is split between the number of panels you want to give you a real life ceiling screen.