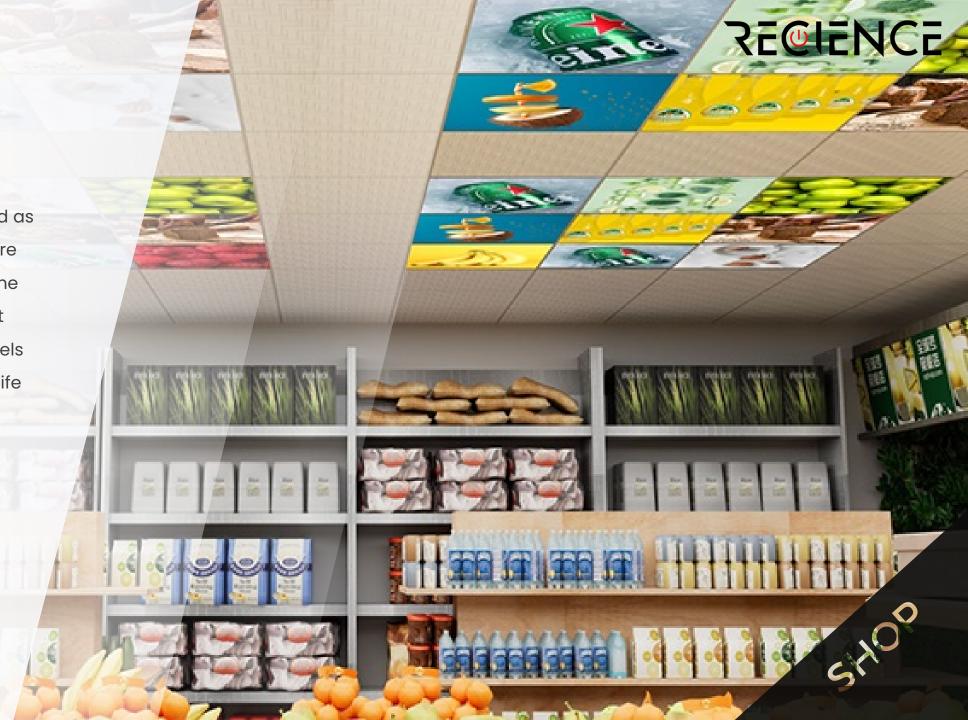

### Practical and Creative

Compatible with all 600x600mm tile rails.

Put it anywhere on the ceiling.

Make your ceiling more creative.

Display on your ceiling.

Sky Tiles have passed fire safety tested and comply to both TP(a) and TP(b) standards.

Sky Tiles Display can be used as single or multiple units. Where more than one is installed, the overall image / photo is split between the number of panels you want to give you a real life ceiling screen.