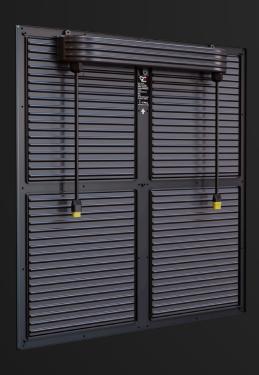

### **Sky Tiles Pro**

Cabinet view & size

Size: 600 x 600 mm

Weight: 3.3kg

Pitch: 3.75 mm

Res: 160 x 160 px

### **Easy to install**

Serial Connection for Power
Serial Connection for Signal
Mapping Software for different positions
Four simple steps to replace your ceiling