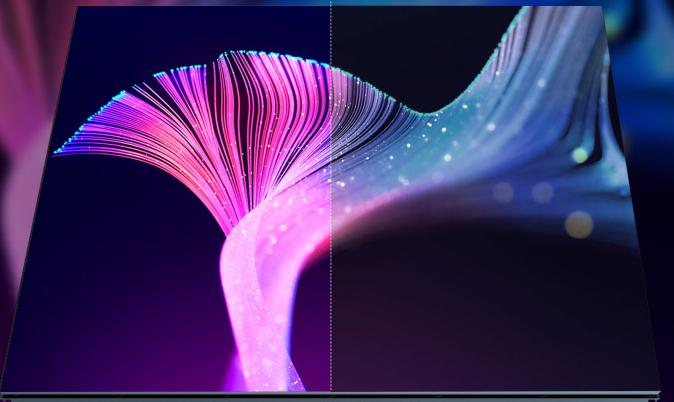

#### **High-definition screens**

Panoramic vision restores true colors

HD

High brightness with outstanding contrast

Offer you the best visual experience

Sky Tiles series display

5- brightness ≥500nits

contrast ≥3000:1

Conventional display screen / With PC-Glass Plate