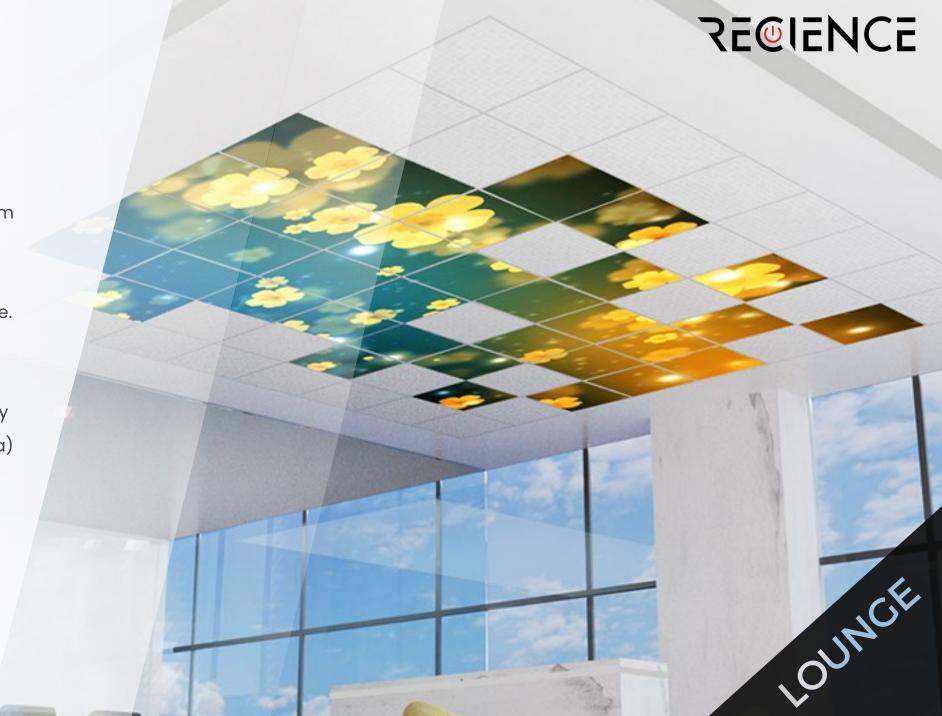

### Practical and Creative

Compatible with all 600x600mm tile rails.

Put it anywhere on the ceiling.

Make your ceiling more creative.

Display on your ceiling.

Sky Tiles have passed fire safety tested and comply to both TP(a) and TP(b) standards.